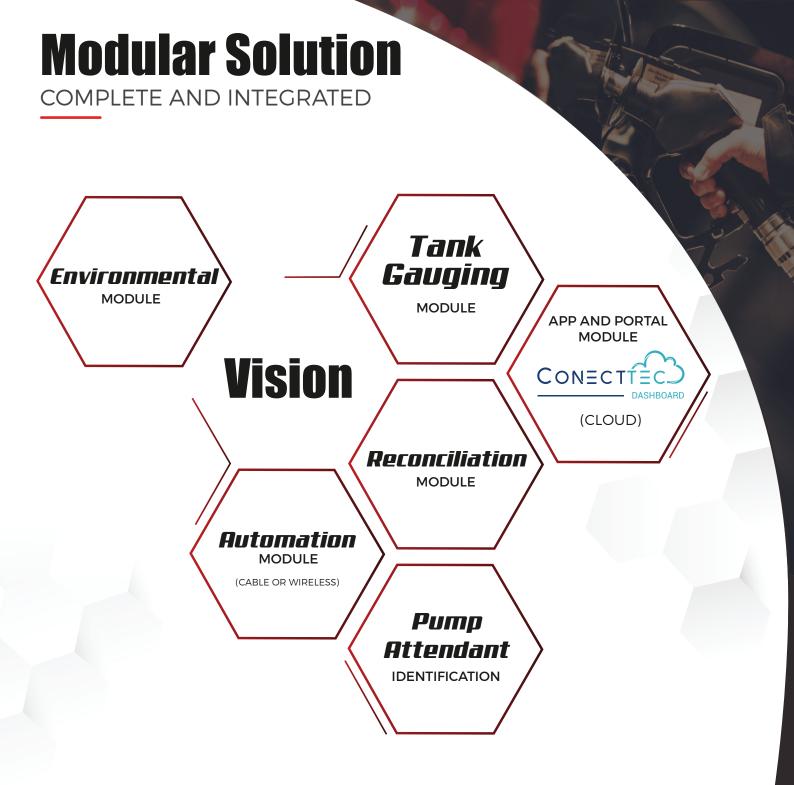

## **Vision Tank Gauging**

COMPLETE AND INTEGRATED

\*Capacity upgrades available: consult one of our technicians

Up to 16 wireless devices: ezremotes (Pump), intrinsic barriers or pricesigns.