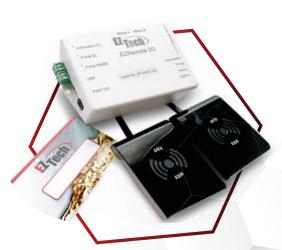

## **Pump Automation**

#### COMPLETE AND INTEGRATED

Integrated with more than 70 management systems

Capacity for 100 thousand offiline transactions

Electric stability with opto-isolation of **3500v** 

Tank gauging module

Cloud integration (Conecttec Dashboard)

Managerial information in **real-time** 

Control of sales and test deliveries

Cable or wireless versions available

**OBS:** Some of the functions listed above refer to the complete solution, which contains tank gauging, automation, environmental monitoring, cloud and cell phone based apps simultaneously.