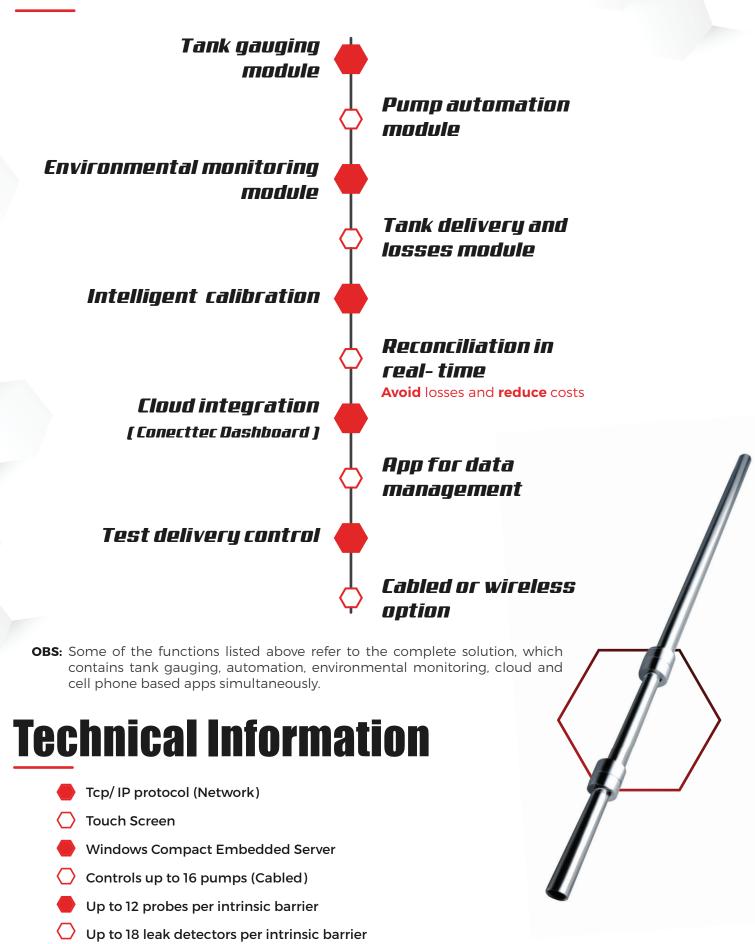

#### COMPLETE AND INTEGRATED

Integrated with more than 70 management systems

Capacity for 100 thousand offiline transactions

Electric stability with opto-isolation of **3500v** 

Tank gauging module

Cloud integration (Conecttec Dashboard)

Managerial information in **real-time** 

Control of sales and test deliveries

Cable or wireless versions available

**OBS:** Some of the functions listed above refer to the complete solution, which contains tank gauging, automation, environmental monitoring, cloud and cell phone based apps simultaneously.