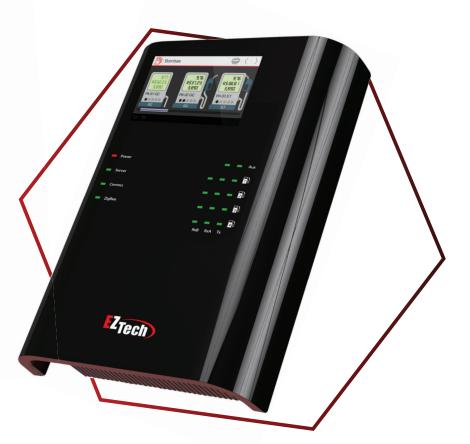

## **Vision Tank Gauging**

COMPLETE AND INTEGRATED

\*Capacity upgrades available: consult one of our technicians

Up to 16 wireless devices: ezremotes (Pump), intrinsic barriers or pricesigns.

#### COMPLETE AND INTEGRATED

Integrated with more than 70 management systems

Capacity for 100 thousand offiline transactions

Electric stability with opto-isolation of **3500v** 

Tank gauging module

Cloud integration (Conecttec Dashboard)

Managerial information in **real-time** 

Control of sales and test deliveries

Cable or wireless versions available

**OBS:** Some of the functions listed above refer to the complete solution, which contains tank gauging, automation, environmental monitoring, cloud and cell phone based apps simultaneously.